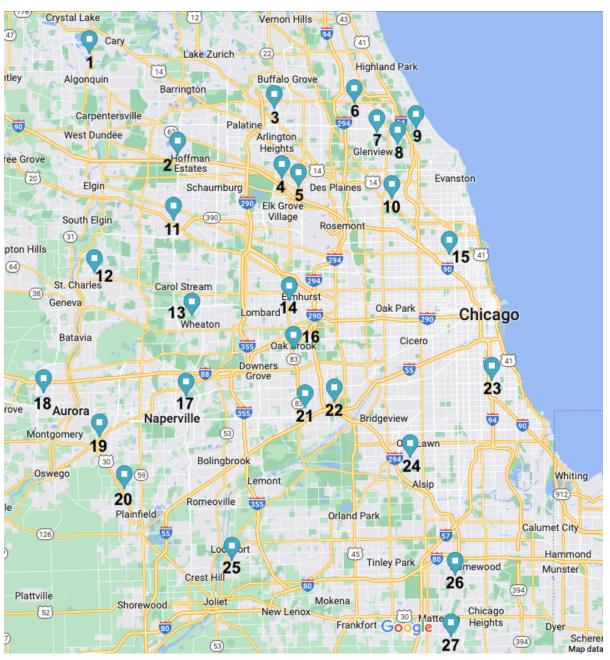

| 1  | The Racket Club of Crystal Lake              |
|----|----------------------------------------------|
| 2  | South Barrington Club                        |
| 3  | Heritage Tennis Club                         |
| 4  | Forest View Racquet & Fitness Club           |
| 5  | River Trails Tennis Center                   |
| 6  | Northbrook Racquet Club                      |
| 7  | North Shore Racquet Club                     |
| 8  | Glenview Tennis Club                         |
| 9  | AC Nielsen Tennis Center                     |
| 10 | Tam Tennis Club                              |
| 11 | Centre Court Athletic Club                   |
| 12 | Norris Recreation Center                     |
| 13 | Wheaton Sports Center                        |
| 14 | Courts Plus                                  |
| 15 | McFetridge Sports Center                     |
| 16 | Oak Brook Park District Tennis Center        |
| 17 | Naperville Tennis Club                       |
| 18 | Vaughan Athletic Center                      |
| 19 | Rush Copley Healthplex                       |
| 20 | Five Star                                    |
| 21 | Five Seasons Family Sports                   |
| 22 | Score Tennis and Fitness                     |
| 23 | XS Tennis                                    |
| 24 | Oak Lawn Park District Racquet & Fitness     |
| 25 | <u>Challenge Fitness</u>                     |
| 26 | Homewood-Flossmoor Racquet & Fitness<br>Club |
| 27 | Park Forest Tennis & Health Club             |
|    |                                              |